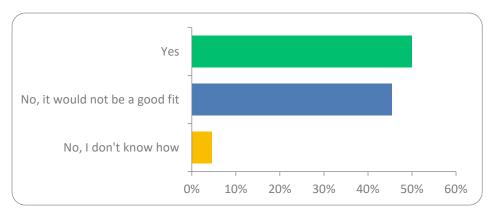

# **Griffith Business Survey 2023 - Results**

#### Q1: What industry does your business operate in?



### Q3: How do you dispose of your waste?



### Q4: What kind of guests stay at your business the most? (Tourism)



### Q5: How long do your guests usually stay?



## Q6: Do you have a website?



# Q7: Do you sell products/services over the internet?



# Q8: Do you export?



### Q9: How important is having adequate internet access & speed?



## Q10: Do you have a business plan?



### Q11: What kind of training would you take part in?



### Q12: What is your perception of the Griffith Economy?



Q13: How long has your business been operating?



### Q14: What transport services do you use to get your product/service to your customer?



Q15: What is the most effective way to community & reach out to you?



Q16: Are you happy with how your business has been performing over the past 2 years?



Q17: In the next 5 years will you be expanding your business?



Q19: Has your business experienced an increase of decrease in any of the following in the last 12 months?



Q20: What has been the impact of the following on your business in t