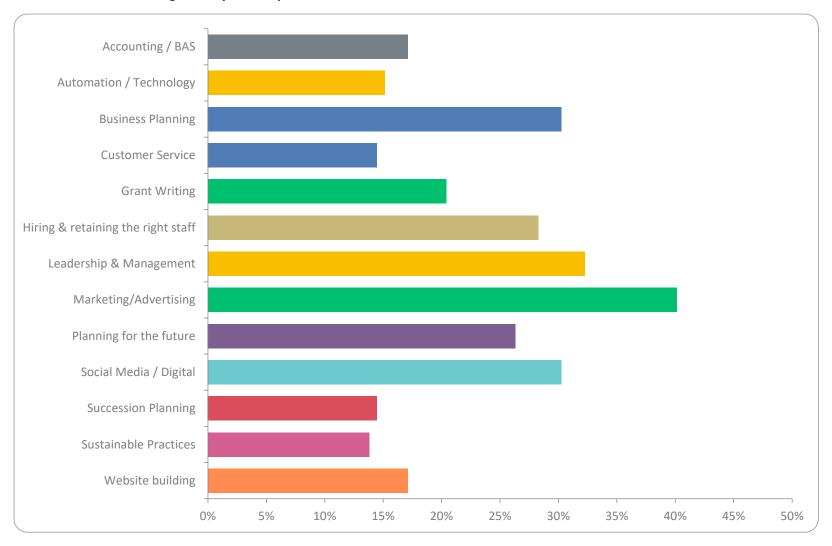

# **Griffith Business Survey 2023 - Results**

#### Q1: What industry does your business operate in?



### Q3: How do you dispose of your waste?



### Q4: What kind of guests stay at your business the most? (Tourism)



### Q5: How long do your guests usually stay?



## Q6: Do you have a website?



# Q7: Do you sell products/services over the internet?



# Q8: Do you export?



### Q9: How important is having adequate internet access & speed?



## Q10: Do you have a business plan?



### Q11: What kind of training would you take part in?



### Q12: What is your perception of the Griffith Economy?



Q13: How long has your business been operating?



### Q14: What transport services do you use to get your product/service to your customer?



Q15: What is the most effective way to community & reach out to you?



Q16: Are you happy with how your business has been performing over the past 2 years?



Q17: In the next 5 years will you be expanding your business?



Q19: Has your business experienced an increase of decrease in any of the following in the last 12 months?



Q20: What has been the impact of the following on your business in the past 12 months?



### Q21: What are current strengths in your business?



### Q22: How many employees are currently employed in your business?



Q23: Are you planning on increasing or d