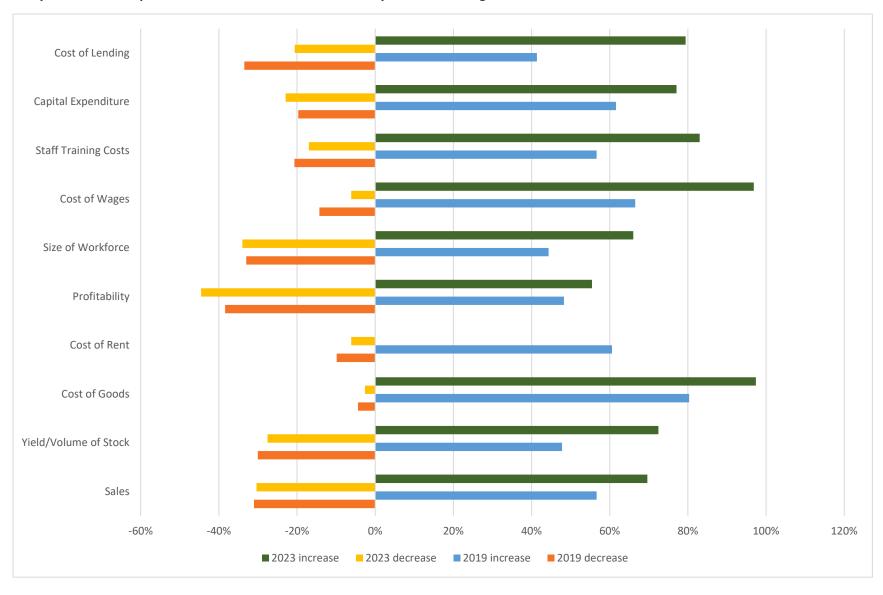

### Has your business experienced an increase of decrease in any of the following in the last 12 months?