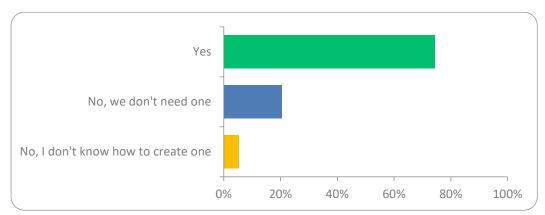

# **Griffith Business Survey 2023 - Results**

#### Q1: What industry does your business operate in?



### Q3: How do you dispose of your waste?



### Q4: What kind of guests stay at your business the most? (Tourism)



### Q5: How long do your guests usually stay?



## Q6: Do you have a website?



# Q7: Do you sell products/services over the internet?



# Q8: Do you export?



### Q9: How important is having adequate internet access & speed?



## Q10: Do you have a business plan?



### Q11: What kind of training would you take part in?



### Q12: What is your perception of the Griffith Economy?



Q13: How long has your business been operating?



### Q14: What transport services do you use to get your product/service to your customer?



Q15: What is the most effective way to community & reach out to you?



Q16: Are you happy with how your business has been performing over the past 2 years?



Q17: In the next 5 years will you be expanding your business?



Q19: Has your business experienced an increase of decrease in any of the following in the last 12 months?



Q20: What