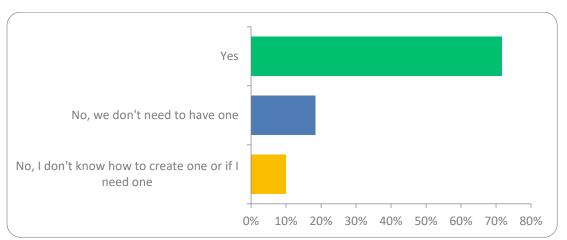

# **Griffith Business Survey 2023 - Results**

#### Q1: What industry does your business operate in?



### Q3: How do you dispose of your waste?



### Q4: What kind of guests stay at your business the most? (Tourism)



### Q5: How long do your guests usually stay?



## Q6: Do you have a website?



# Q7: Do you sell products/services over the internet?



# Q8: Do you export?



### Q9: How important is having adequate internet access & speed?



## Q10: Do you have a business plan?



### Q11: What kind of training would you take part in?



### Q12: What is your perception of the Griffith Economy?



Q13: How long has your business been operating?



### Q14: What transport services do you use to get your product/service to your customer?



Q15: What is the most effective way to community & reach out to you?



Q16: Are you happy with how your business has been performing over the past 2 years?



Q17: In the next 5 years will you be expanding your business?



Q19: Has your business experienced an increase of decrease in any of the following in the last 12 months?



Q20: What has been the impact of the following on your business in the past 12 months?



### Q21: What are current strengths in your business?



### Q22: How many employees are currently employed in