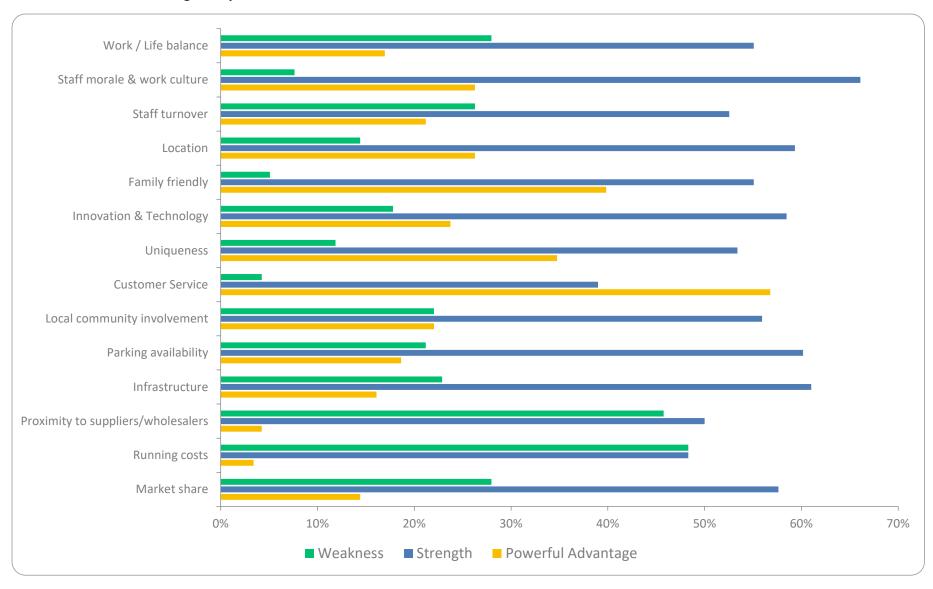

ccess & speed?



## Q10: Do you have a business plan?



### Q11: What kind of training would you take part in?



### Q12: What is your perception of the Griffith Economy?



Q13: How long has your business been operating?



### Q14: What transport services do you use to get your product/service to your customer?



Q15: What is the most effective way to community & reach out to you?



Q16: Are you happy with how your business has been performing over the past 2 years?



Q17: In the next 5 years will you be expanding your business?



Q19: Has your business experienced an increase of decrease in any of the following in the last 12 months?



Q20: What has been the impact of the following on your business in the past 12 months?



### Q21: What are current strengths in your business?



### Q22: How many employees are currently employed in your business?



Q23: Are you planning on increasing or decreasing staff over the next three to six months?



### Q24: Have you hired or have you contemplated hiring migrant labour?



Q25: If yes, do you agree that the Australian immigration system provides enough assistance to hire migrant labour?



Q26: Do you hire trainees & apprentices in your business?



Q27: Do you take work experience & work placement students?



### Q28: Are you currently advertising for staff?



Q29: Are you aware of the "Grow Our Own" initiative?



# **Griffith Business Survey 2023 compared to Griffith Business Survey 2019**

Are you happy with how your business has been performing over the past 2 years?



Are you planning to expand in the next 12 m