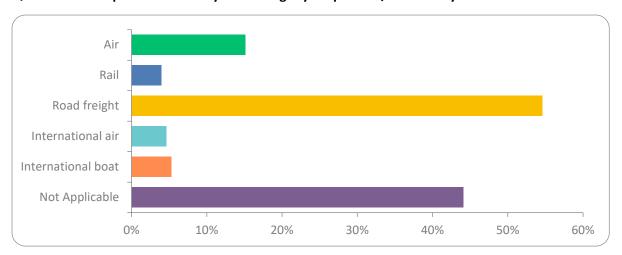

### Q14: What transport services do you use to get your product/service to your customer?

Q15: What is the most effective way to community & reach out to you?

Q16: Are you happy with how your business has been performing over the past 2 years?