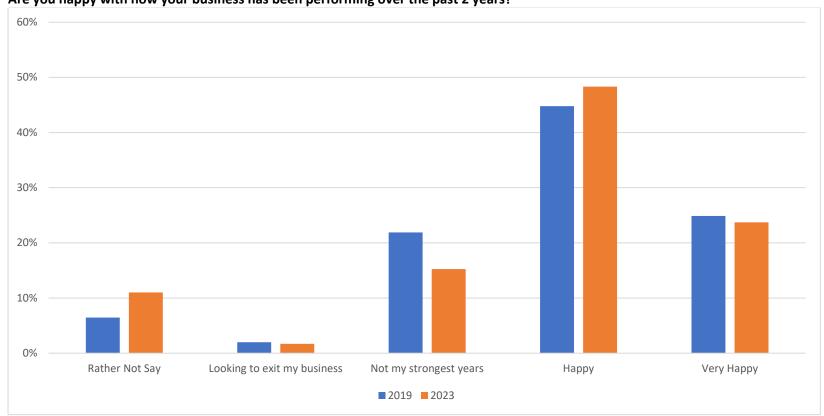

# **Griffith Business Survey 2023 compared to Griffith Business Survey 2019**

Are you happy with how your business has been performing over the past 2 years?

Are you planning to expand in the next 12 months?