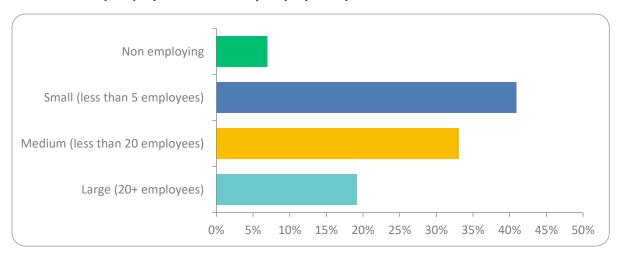

### Q22: How many employees are currently employed in your business?

Q23: Are you planning on increasing or decreasing staff over the next three to six months?