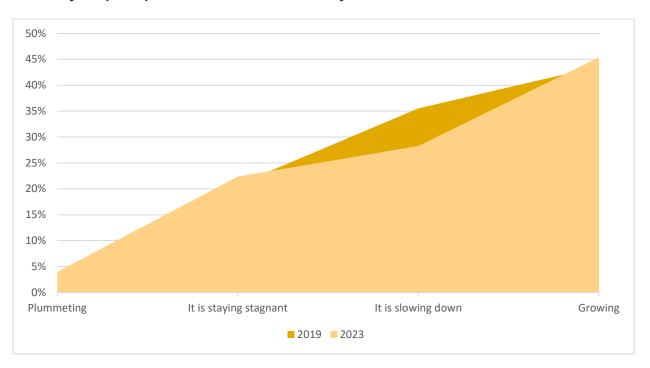

reasing or decreasing staff over the next three to six months?



### Q24: Have you hired or have you contemplated hiring migrant labour?



Q25: If yes, do you agree that the Australian immigration system provides enough assistance to hire migrant labour?



Q26: Do you hire trainees & apprentices in your business?



Q27: Do you take work experience & work placement students?



### Q28: Are you currently advertising for staff?



Q29: Are you aware of the "Grow Our Own" initiative?



# **Griffith Business Survey 2023 compared to Griffith Business Survey 2019**

Are you happy with how your business has been performing over the past 2 years?



Are you planning to expand in the next 12 months?

2019 – 51% say yes

2023 – 57.6% say yes

# What is your perception of the Griffith Economy?



### What has been the impact of the following on your business in the past 12 months?



### Has your business experienced an increase of decrease in any of the following in the last 12 months?