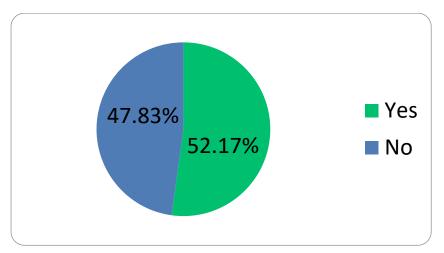

: In the next 5 years will you be expanding your business?



Q19: Has your business experienced an increase of decrease in any of the following in the last 12 months?



Q20: What has been the impact of the following on your business in the past 12 months?



### Q21: What are current strengths in your business?



### Q22: How many employees are currently employed in your business?



Q23: Are you planning on increasing or decreasing staff over the next three to six months?



### Q24: Have you hired or have you contemplated hiring migrant labour?



Q25: If yes, do you agree that the Australian immigration system provides enough assistance to hire migrant labour?



Q26: Do you hire trainees & apprentices in your business?



Q27: Do you take work experience & work placement students?



### Q28: Are you currently advertising for staff?



Q29: Are you aware of the "Grow Our Own" initiative?



# **Griffith Business Survey 2023 compared to Griffith Business Survey 2019**

Are you happy with how your business has been performing over the past 2 years?



Are you planning to expand in the next 12 months?

2019 – 51% say yes

2023 – 57.6% say yes

# What is your perception of the Griffith Economy?



### What has been the impact of the following on your business in the past 12 months?



### Has your business experienced an increase of decrease in any of the following in the last 12 months?