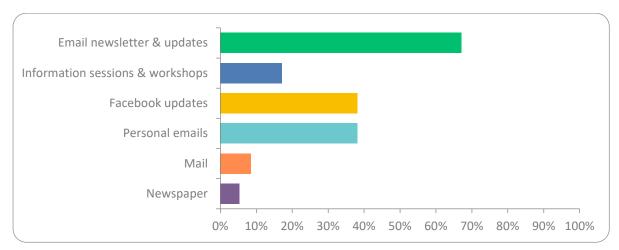

### Q14: What transport services do you use to get your product/service to your customer?

Q15: What is the most effective way to community & reach out to you?

Q16: Are you happy with how your business has been performing over the past 2 years?