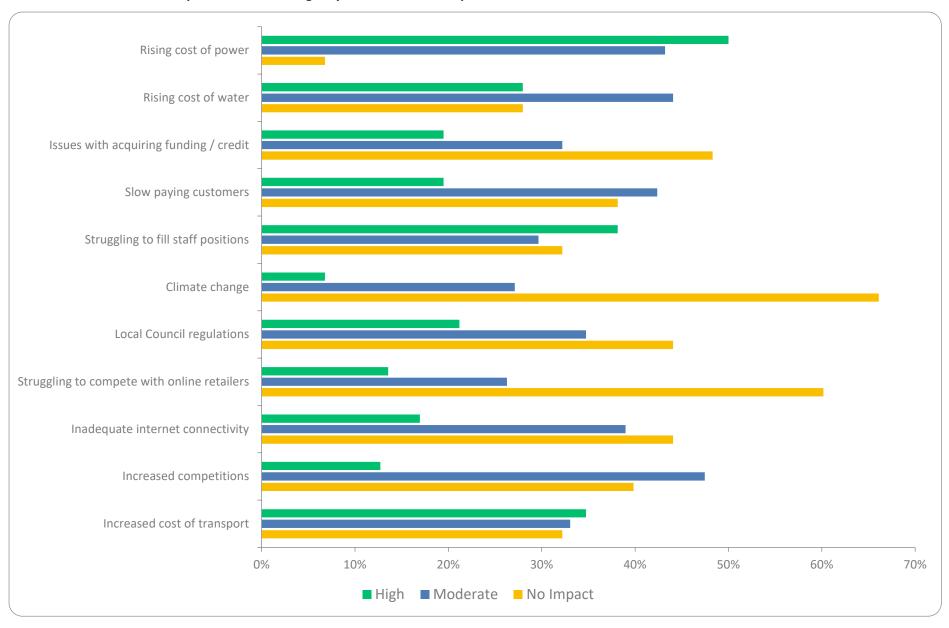

Q17: In the next 5 years will you be expanding your business?

Q19: Has your business experienced an increase of decrease in any of the following in the last 12 months?

Q20: What has been the impact of the following on your business in the past 12 months?

### What has been the impact of the following on your business in the past 12 months?