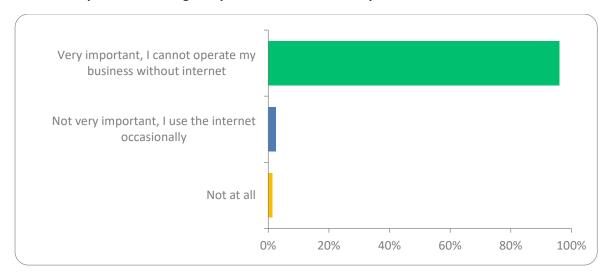

# **Griffith Business Survey 2023 - Results**

#### Q1: What industry does your business operate in?



### Q3: How do you dispose of your waste?



### Q4: What kind of guests stay at your business the most? (Tourism)



### Q5: How long do your guests usually stay?



## Q6: Do you have a website?



# Q7: Do you sell products/services over the internet?



# Q8: Do you export?



### Q9: How important is having adequate internet access & speed?



## Q10: Do you have a business plan?



### Q11: What kind of training would you take part in?



### Q12: What is your perception of the Griffith Economy?



Q13: How long has your business been operating?



### Q14: What transport services do you use to get your product/service to your customer?



Q15: What is the most effective way to community & reach out to you?



Q16: Are you happy with how your business has been performing over the past 2 years?



Q17: In the next 5 years will you be expanding your business?



Q19: Has your business experienced an increase of decrease in any of the following in the last 12 months?



Q20: What has been the impact of the following on your business in the past 12 months?



### Q21: What are current strengths in your business?



### Q22: How m