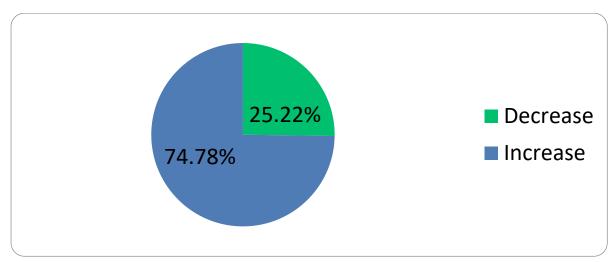

Q17: In the next 5 years will you be expanding your business?

Q19: Has your business experienced an increase of decrease in any of the following in the last 12 months?

Q20: What has been the impact of the following on your business in the past 12 months?

### Has your business experienced an increase of decrease in any of the following in the last 12 months?