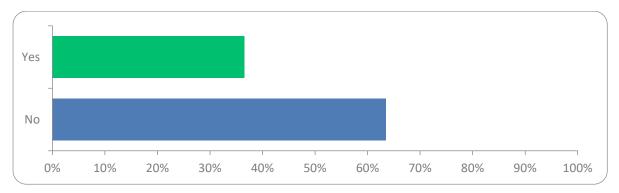

of decrease in any of the following in the last 12 months?



Q20: What has been the impact of the following on your business in the past 12 months?



### Q21: What are current strengths in your business?



### Q22: How many employees are currently employed in your business?



Q23: Are you planning on increasing or decreasing staff over the next three to six months?



### Q24: Have you hired or have you contemplated hiring migrant labour?



Q25: If yes, do you agree that the Australian immigration system provides enough assistance to hire migrant labour?



Q26: Do you hire trainees & apprentices in your business?



Q27: Do you take work experience & work placement students?



### Q28: Are you currently advertising for staff?



Q29: Are you aware of the "Grow Our Own" initiative?



# **Griffith Business Survey 2023 compared to Griffith Business Survey 2019**

Are you happy with how your business has been performing over the past 2 years?



Are you planning to expand in the next 12 months?

2019 – 51% say yes

2023 – 57.6% say yes

# What is your perception of the Griffith Economy?



### What has been the impact of the following on your business in the past 12 months?



### Has your business experienced an increase of decrease in any of the following in the last 12 months?