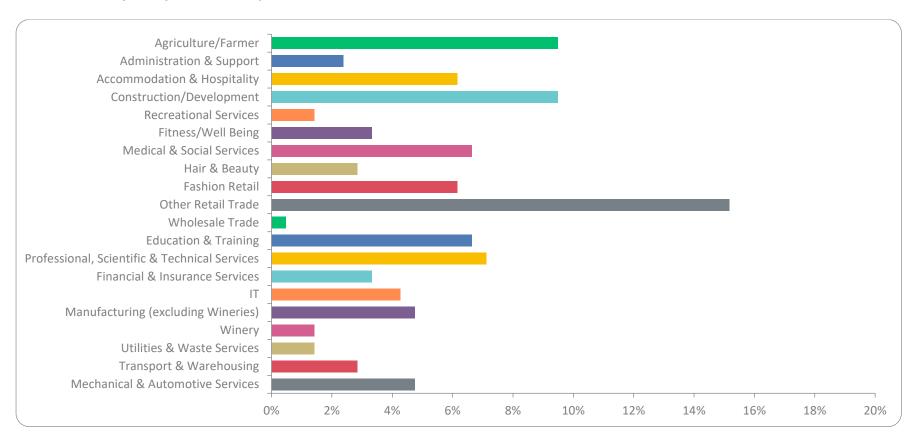

# **Griffith Business Survey 2023 - Results**

#### Q1: What industry does your business operate in?



### Q3: How do you dispose of your waste?



### Q4: What kind of guests stay at your business the most? (Tourism)



### Q5: How long do your guests usually stay?



## Q6: Do you have a website?



# Q7: Do you sell products/services over the internet?



# Q8: Do you export?



### Q9: How important is having adequate internet access & speed?



## Q10: Do you have a business plan?



### Q11: What kind of training would you take part in?



### Q12: What is your perception of the Griffith Economy?



Q13: How long has your business been operating?



### Q14: What transport services do you use to get your product/service to your customer?



Q15: What is the most effective way to community & reach out to you?



Q16: Are you happy with how your business has been performing over the p