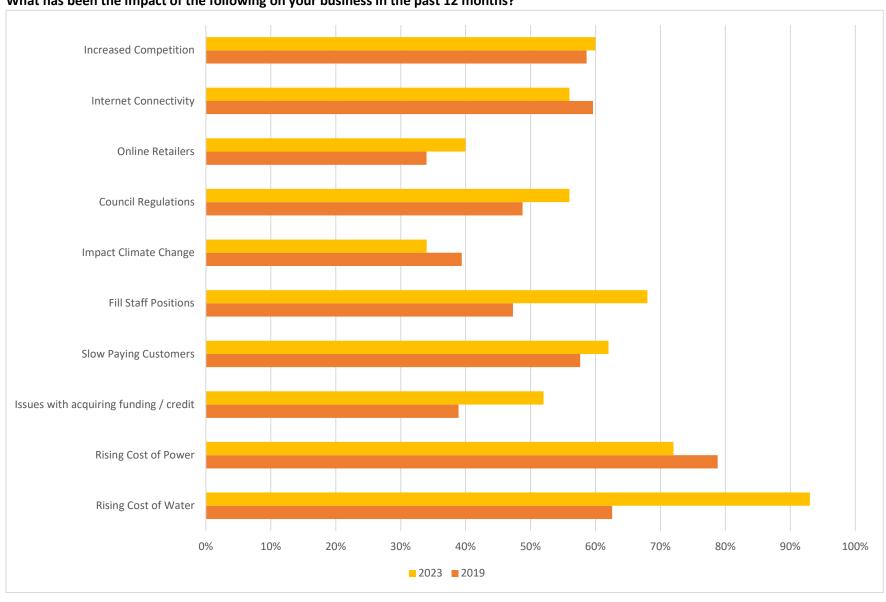

### What has been the impact of the following on your business in the past 12 months?