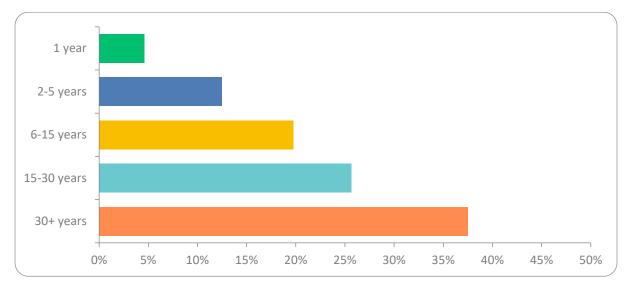

### Q12: What is your perception of the Griffith Economy?

Q13: How long has your business been operating?