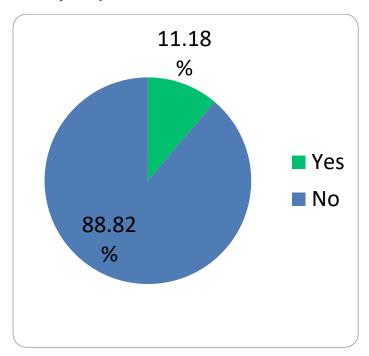

# **Griffith Business Survey 2023 - Results**

#### Q1: What industry does your business operate in?



### Q3: How do you dispose of your waste?



### Q4: What kind of guests stay at your business the most? (Tourism)



### Q5: How long do your guests usually stay?



## Q6: Do you have a website?



# Q7: Do you sell products/services over the internet?



# Q8: Do you export?



### Q9: How important is having adequate internet access & speed?



## Q10: Do you have a business plan?



### Q11: What kind of training would you take part in?



### Q12: What is your perception of the Griffith Economy?



Q13: How long has your business been operating?



### Q14: What transport services do you use to get your product/service to your customer?



Q15: What is the most effective way to community & reach out to you?



Q16: Are you happy with how your business has been performing over the past 2 years?



Q17: In the next 5 years will you be expanding your business?



Q19: Has your business experienced an increase of decrease in any of the following in the last 12 months?



Q20: What has been the impact of the following on your business in the past 12 months?



##