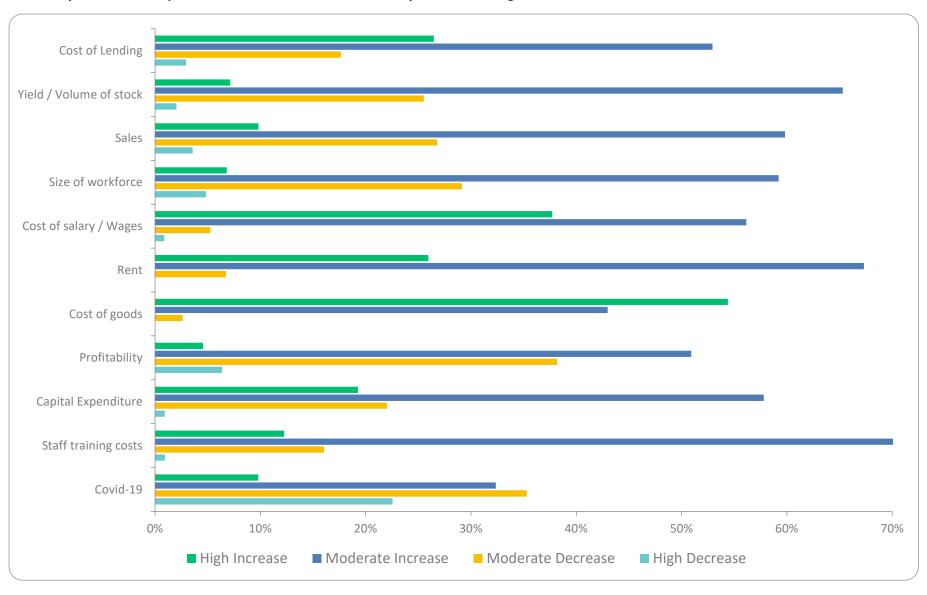

Q17: In the next 5 years will you be expanding your business?

Q19: Has your business experienced an increase of decrease in any of the following in the last 12 months?

Q20: What has been the impact of the following on your business in the past 12 months?

### Has your business experienced an increase of decrease in any of the following in the last 12 months?