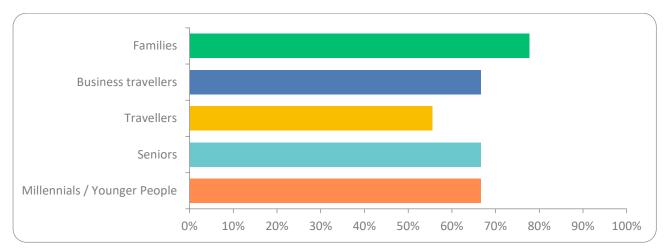

# **Griffith Business Survey 2023 - Results**

#### Q1: What industry does your business operate in?



### Q3: How do you dispose of your waste?



### Q4: What kind of guests stay at your business the most? (Tourism)



### Q5: How long do your guests usually stay?



## Q6: Do you have a website?



# Q7: Do you sell products/services over the internet?



# Q8: Do you export?



### Q9: How important is having adequate internet access & speed?



## Q10: Do you have a business plan?



### Q11: What kind of training would you take part in?



### Q12: What is your perception of the Griffith Economy?



Q13: How long has your business been operating?



### Q14: What transport services do you use to get your product/service to your customer?



Q15: What is the most effective way to community & reach out to you?



Q16: Are you happy with how your business has been performing over the past 2 years?



Q17: In the next 5 years will you be expanding your business?



Q19: Has your business experienced an