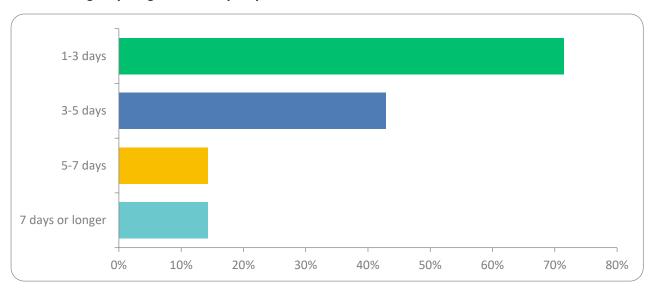

# **Griffith Business Survey 2023 - Results**

#### Q1: What industry does your business operate in?



### Q3: How do you dispose of your waste?



### Q4: What kind of guests stay at your business the most? (Tourism)



### Q5: How long do your guests usually stay?



## Q6: Do you have a website?



# Q7: Do you sell products/services over the internet?



# Q8: Do you export?



### Q9: How important is having adequate internet access & speed?



## Q10: Do you have a business plan?



### Q11: What kind of training would you take part in?



### Q12: What is your perception of the Griffith Economy?



Q13: How long has your business been operating?



### Q14: What transport services do you use to get your product/service to your customer?



Q15: What is the most effective way to community & reach out to you?



Q16: Are you happy with how your business has been performing over the past 2 years?



Q17: In the next 5 years will you be expanding your business?



Q19: Has your business experienced an increase of decrease in any of the following in