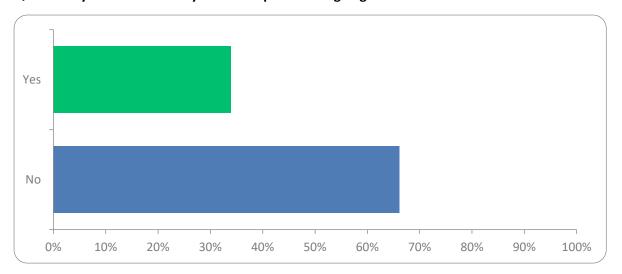

transport services do you use to get your product/service to your customer?



Q15: What is the most effective way to community & reach out to you?



Q16: Are you happy with how your business has been performing over the past 2 years?



Q17: In the next 5 years will you be expanding your business?



Q19: Has your business experienced an increase of decrease in any of the following in the last 12 months?



Q20: What has been the impact of the following on your business in the past 12 months?



### Q21: What are current strengths in your business?



### Q22: How many employees are currently employed in your business?



Q23: Are you planning on increasing or decreasing staff over the next three to six months?



### Q24: Have you hired or have you contemplated hiring migrant labour?



Q25: If yes, do you agree that the Australian immigration system provides enough assistance to hire migrant labour?



Q26: Do you hire trainees & apprentices in your business?



Q27: Do you take work experience & work placement students?



### Q28: Are you currently advertising for staff?



Q29: Are you aware of the "Grow Our Own" initiative?



# **Griffith Business Survey 2023 compared to Griffith Business Survey 2019**

Are you happy with how your business has been performing over the past 2 years?



Are you planning to expand in the next 12 months?

2019 – 51% say yes

2023 – 57.6% say yes

# What is your perception of the Griffith Economy?



### What has been the impact of the following on your business in the past 12 months?



### Has your business experienced an increase of