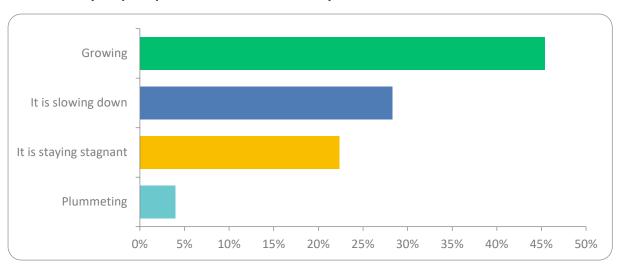

### Q12: What is your perception of the Griffith Economy?

Q13: How long has your business been operating?