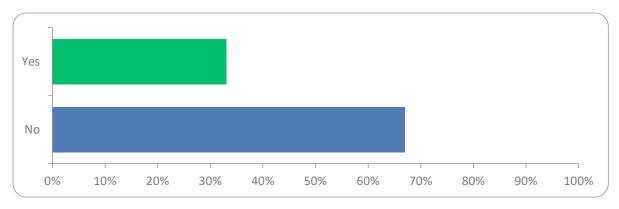

ness?



Q19: Has your business experienced an increase of decrease in any of the following in the last 12 months?



Q20: What has been the impact of the following on your business in the past 12 months?



### Q21: What are current strengths in your business?



### Q22: How many employees are currently employed in your business?



Q23: Are you planning on increasing or decreasing staff over the next three to six months?



### Q24: Have you hired or have you contemplated hiring migrant labour?



Q25: If yes, do you agree that the Australian immigration system provides enough assistance to hire migrant labour?



Q26: Do you hire trainees & apprentices in your business?



Q27: Do you take work experience & work placement students?



### Q28: Are you currently advertising for staff?



Q29: Are you aware of the "Grow Our Own" initiative?



# **Griffith Business Survey 2023 compared to Griffith Business Survey 2019**

Are you happy with how your business has been performing over the past 2 years?



Are you planning to expand in the next 12 months?

2019 – 51% say yes

2023 – 57.6% say yes

# What is your perception of the Griffith Economy?



### What has been the impact of the following on your business in the past 12 months?



### Has your business experienced an increase of decrease in any of the following in the last 12 months?