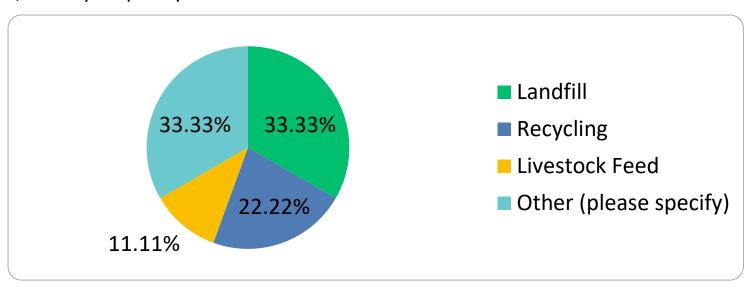

# **Griffith Business Survey 2023 - Results**

#### Q1: What industry does your business operate in?



### Q3: How do you dispose of your waste?



### Q4: What kind of guests stay at your business the most? (Tourism)



### Q5: How long do your guests usually stay?



## Q6: Do you have a website?



# Q7: Do you sell products/services over the internet?



# Q8: Do you export?



### Q9: How important is having adequate internet access & speed?



## Q10: Do you have a business plan?



### Q11: What kind of training would you take part in?



### Q12: What is your perception of the Griffith Economy?



Q13: How long has your business been operating?



### Q14: What transport services do you use to get your product/service to your customer?



Q15: What is the most effective way to community & reach out to you?



Q16: Are you happy with how your business has been performing over the past 2 years?



Q17: In the next 5 years will