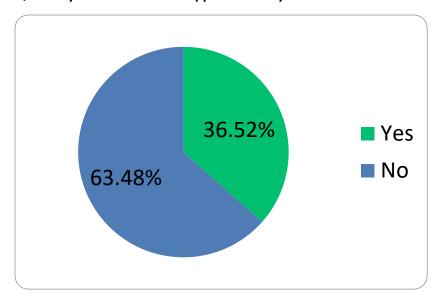

### Q24: Have you hired or have you contemplated hiring migrant labour?

Q25: If yes, do you agree that the Australian immigration system provides enough assistance to hire migrant labour?

Q26: Do you hire trainees & apprentices in your business?