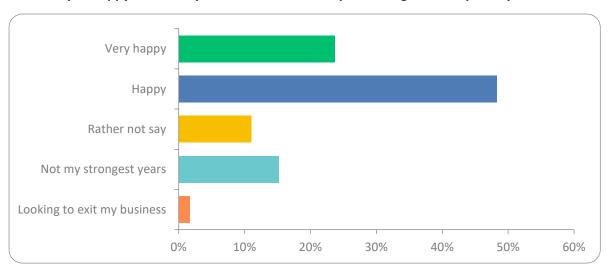

### Q14: What transport services do you use to get your product/service to your customer?

Q15: What is the most effective way to community & reach out to you?

Q16: Are you happy with how your business has been performing over the past 2 years?

Q17: In the next 5 years will you be expanding your business?

Q19: Has your business experienced an increase of decrease in any of the following in the last 12 months?

Q20: What has been the impact of the following on your business in the past 12 months?