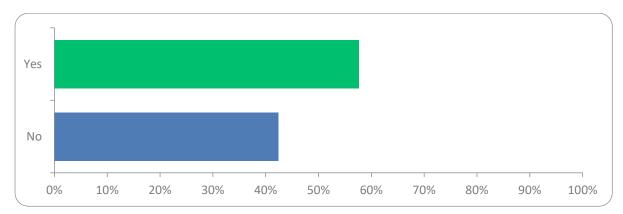

Q17: In the next 5 years will you be expanding your business?

Q19: Has your business experienced an increase of decrease in any of the following in the last 12 months?

Q20: What has been the impact of the following on your business in the past 12 months?

# **Griffith Business Survey 2023 compared to Griffith Business Survey 2019**

Are you happy with how your business has been performing over the past 2 years?

Are you planning to expand in the next 12 months?

2019 – 51% say yes

2023 – 57.6% say yes